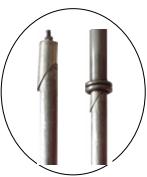

The top of INNER POLE must be aligned like this while stepping down the foot pedal.

When sliding OUTER POLE, make sure you are stepping down on the foot pedal with the top of INNER POLE aligned.