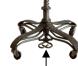

The top of INNER POLE must be aligned like this while stepping down the foot pedal.

When sliding OUTER POLE, make sure you are stepping down on the foot pedal with the top of INNER POLE aligned.