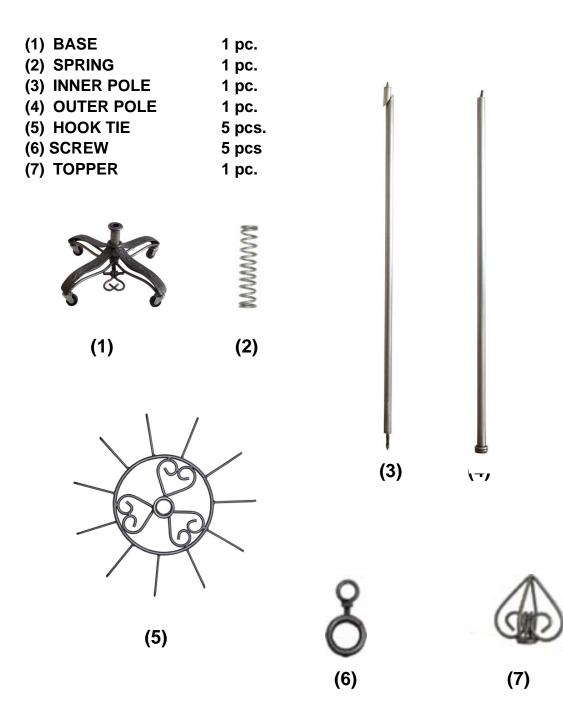

## 913E PGM 5-Tier Spinner Display Rack

## **Assembling Guide**







<u>Step 1</u> Place BASE firmly on the ground.

Step 3 Insert INNER POLE into the BASE through SPRING.



Make sure to have INNER POLE standing on the end of the foot pedal.



Step 4 Slide OUTER POLE over INNER POLE.



The top of INNER POLE must be aligned like this while stepping down the foot pedal.



When sliding OUTER POLE, make sure you are stepping down on the foot pedal with the top of INNER POLE aligned.

## <u>Step 5</u> Install HOOK TIE on.





<u>Step 6</u>

Twist the TOPPER on. You may adjust the height based upon your need.



Congratulations !!

Installation Complete.