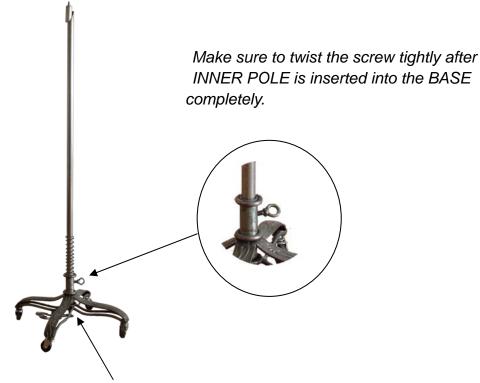

## **Assembling Guide**

<u>Step 1</u> Place BASE firmly on the ground.

Step 3 Insert INNER POLE into the BASE through SPRING.

Make sure to have INNER POLE standing on the end of the foot pedal.

Step 4 Slide OUTER POLE over INNER POLE.