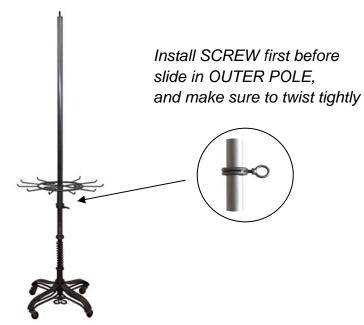

## **Assembling Guide**

<u>Step 1</u> Place BASE firmly on the ground.

Step 3 Insert INNER POLE into the BASE through SPRING.

Make sure to have INNER POLE standing on the end of the foot pedal.

Step 4 Slide OUTER POLE over INNER POLE.

The top of INNER POLE must be aligned like this while stepping down the foot pedal.

When sliding OUTER POLE, make sure you are stepping down on the foot pedal with the top of INNER POLE aligned.