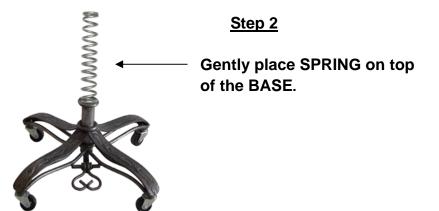

## **Assembling Guide**

<u>Step 1</u> Place BASE firmly on the ground.

Step 3 Insert INNER POLE into the BASE through SPRING.

Make sure to have INNER POLE standing on the end of the foot pedal.

Step 4 Slide OUTER POLE over INNER POLE.