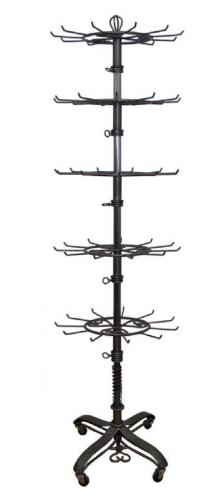

## 913E PGM 5-Tier Spinner Display Rack

## <u>Step 5</u> Install HOOK TIE on.

<u>Step 6</u>

Twist the TOPPER on. You may adjust the height based upon your need.

Congratulations !!

Installation Complete.